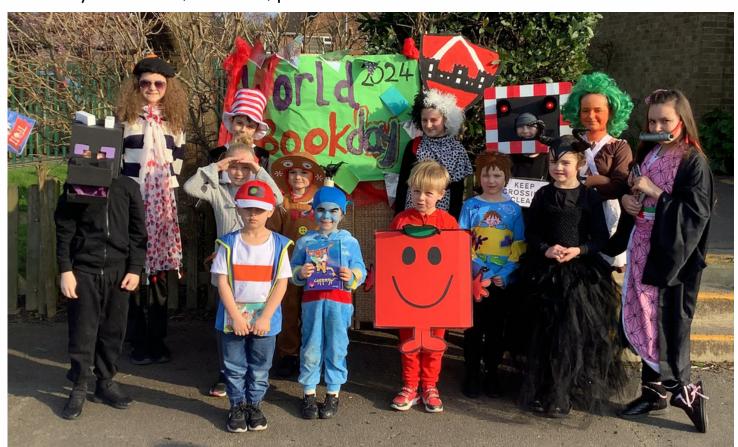

### **WORLD BOOK DAY**

We had a wonderful day at our South Avenue Chocolate Factory on 7th March!

We had some fantastic costumes and enjoyed lots of book related activities throughout the day!

Thank you to staff, children, parents and carers for the effort that was made!

#### **BEST DRESSED!**

Well done to all of our winners!

Jessie.M, Logan.H, George.M, Davina-Rae.S, Kaya.T, Loki.C, Amy.T, Maisee.G-G, Isla.A, Noah-Zayne.C, Isabelle.M, Aris.T, Robyn.C, Tallulah-Mae.T

**Wooden Spoon competition!** 