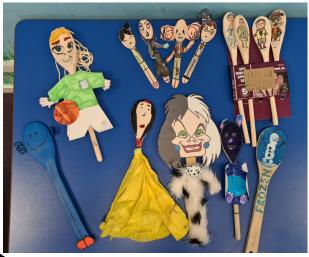

#### **BEST DRESSED!**

Well done to all of our winners!

Jessie.M, Logan.H, George.M, Davina-Rae.S, Kaya.T, Loki.C, Amy.T, Maisee.G-G, Isla.A, Noah-Zayne.C, Isabelle.M, Aris.T, Robyn.C, Tallulah-Mae.T

**Wooden Spoon competition!** 

Well done to all of our winners!

The winners were - Esmee.G-G, Jessica.M, Xanthe.O, Aelvie.B, Safiye.O & Jane.N

We had some amazing entries for our wooden spoon competition!

Thank you to all of those who entered!