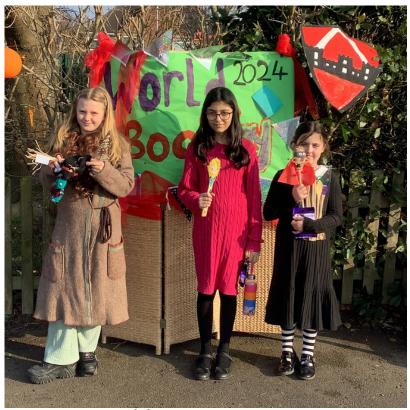

### **WORLD BOOK DAY**

We had a wonderful day at our South Avenue Chocolate Factory on 7th March!

We had some fantastic costumes and enjoyed lots of book related activities throughout the day!

Thank you to staff, children, parents and carers for the effort that was made!

#### **BEST DRESSED!**

Well done to all of our winners!

Jessie.M, Logan.H, George.M, Davina-Rae.S, Kaya.T, Loki.C, Amy.T, Maisee.G-G, Isla.A, Noah-Zayne.C, Isabelle.M, Aris.T, Robyn.C, Tallulah-Mae.T

**Wooden Spoon competition!** 