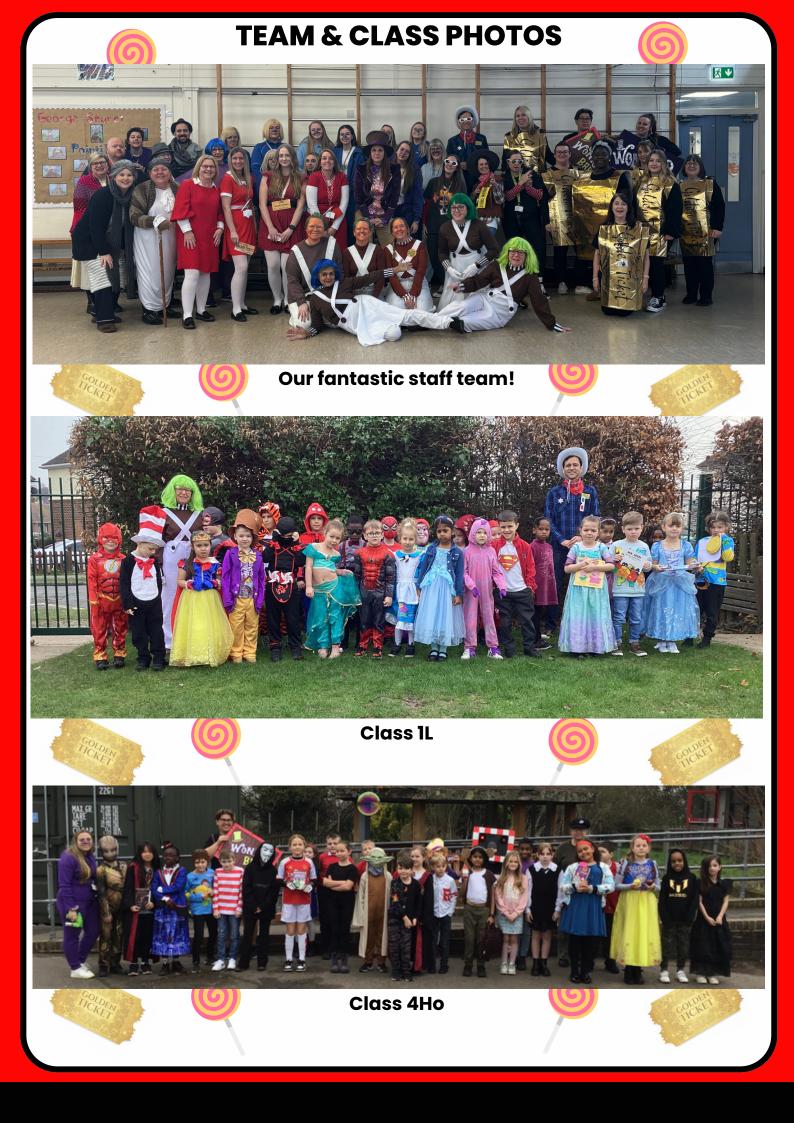

### **WORLD BOOK DAY**

We had a wonderful day at our South Avenue Chocolate Factory on 7th March!

We had some fantastic costumes and enjoyed lots of book related activities throughout the day!

Thank you to staff, children, parents and carers for the effort that was made!

#### **BEST DRESSED!**

Well done to all of our winners!

Jessie.M, Logan.H, George.M, Davina-Rae.S, Kaya.T, Loki.C, Amy.T, Maisee.G-G, Isla.A, Noah-Zayne.C, Isabelle.M, Aris.T, Robyn.C, Tallulah-Mae.T

**Wooden Spoon competition!** 

Well done to all of our winners!

The winners were - Esmee.G-G, Jessica.M, Xanthe.O, Aelvie.B, Safiye.O & Jane.N

We had some amazing entries for our wooden spoon competition!

Thank you to all of those who entered!