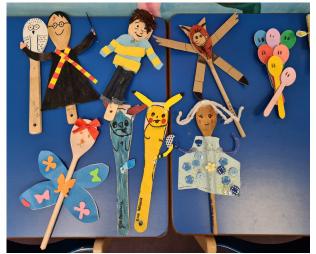

#### **BEST DRESSED!**

Well done to all of our winners!

Jessie.M, Logan.H, George.M, Davina-Rae.S, Kaya.T, Loki.C, Amy.T, Maisee.G-G, Isla.A, Noah-Zayne.C, Isabelle.M, Aris.T, Robyn.C, Tallulah-Mae.T

**Wooden Spoon competition!** 

Well done to all of our winners!

The winners were - Esmee.G-G, Jessica.M, Xanthe.O, Aelvie.B, Safiye.O & Jane.N

We had some amazing entries for our wooden spoon competition!

Thank you to all of those who entered!