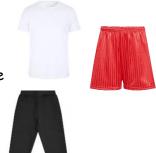

## South Avenue P.E. Kit expectations

De la Company

We are aware that there has been some confusion regarding the correct P.E. uniform.

We have created a list of clothing that are accepted as South Avenue's P.E. uniform.

- White polo shirt/white t-shirt
- Red shadow stripe shorts
- Black jogging bottoms
- Black zip up/jumper (this can have a hood) or red South Avenue jumper.
- Black plimsolls or suitable trainers
- Black leggings
- NO earrings (including studs)