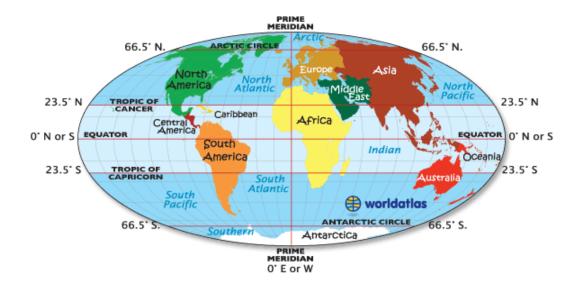

# Can you colour in Europe?

Name 8 European countries:

Albania, Andorra, Austria, Belarus, Belgium, Bosnia and Herzegovina, Bulgaria, Croatia, Czech Republic, Denmark, Estonia, Finland, France, Germany, Greece, Holy See, Hungary, Iceland, Ireland, Italy, Latvia, Liechtenstein, Lithuania, Luxemburg, Malta, Moldova, Monaco, Netherlands, North Macedonia, Montenegro, Norway, Poland, Portugal, Romania, Russia, San Marino, Serbia, Slovakia, Slovenia, Spain, Sweden, Switzerland, Ukraine, United Kingdom