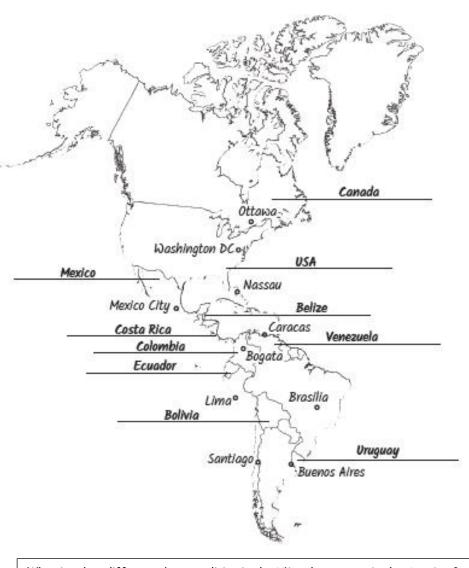

Label the following countries of the Americas. Uruguay, Canada, Mexico, Colombia, Ecuador, Costa Rica, Venezuela, Belize, Bolivia, USA.

| Vhat is a key | difference | between | living in | the UK | and a c | ountry in | the Ameri | cas? |
|---------------|------------|---------|-----------|--------|---------|-----------|-----------|------|
|               |            |         |           |        |         |           |           |      |
|               |            |         |           |        |         |           |           |      |
|               |            |         |           |        |         |           |           |      |
|               |            |         |           |        |         |           |           |      |
|               |            |         |           |        |         |           |           |      |
|               |            |         |           |        |         |           |           |      |
|               |            |         |           |        |         |           |           |      |
|               |            |         |           |        |         |           |           |      |
|               |            |         |           |        |         |           |           |      |