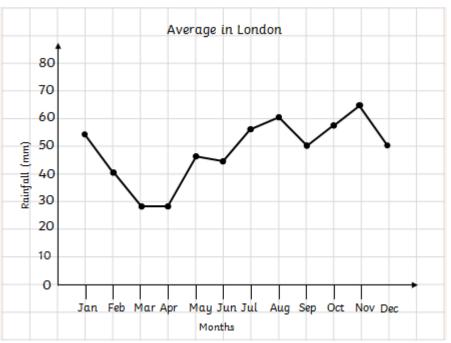

Label the map of England with 8 counties and 6 cities.

| Name 3 main rivers in the UK            | Why are most cities located ne | xt to a river?       | Name the features of a River Channel, confluence, delta, es floodplain, levee, meander, mo gorge, source, waterfall | tuary,       |  |
|-----------------------------------------|--------------------------------|----------------------|---------------------------------------------------------------------------------------------------------------------|--------------|--|
| Label the blank world map with 3 of the | world's longest rivers.        |                      |                                                                                                                     |              |  |
|                                         |                                | Plot the rainfall on | the line graph                                                                                                      |              |  |
|                                         |                                |                      | Average in London                                                                                                   | Month Rainfo |  |
| .05                                     | E                              | 80                   |                                                                                                                     | January 54   |  |
|                                         |                                | 70                   |                                                                                                                     | February 40  |  |
|                                         |                                | 60                   |                                                                                                                     | March 38     |  |
|                                         |                                |                      |                                                                                                                     | April 38     |  |
|                                         |                                | <u>.</u>             |                                                                                                                     | May 48       |  |
|                                         |                                | 를 40<br>발            |                                                                                                                     | June 46      |  |
|                                         |                                |                      |                                                                                                                     | July 58      |  |
|                                         |                                | 20                   |                                                                                                                     | August 60    |  |
|                                         |                                | 10                   |                                                                                                                     | September 50 |  |
|                                         |                                | 0                    |                                                                                                                     | October 57   |  |
|                                         |                                |                      | b Mar Apr May Jun Jul Aug Sep Oct Nov Dec                                                                           | November 65  |  |
|                                         |                                |                      | Months                                                                                                              | December 50  |  |