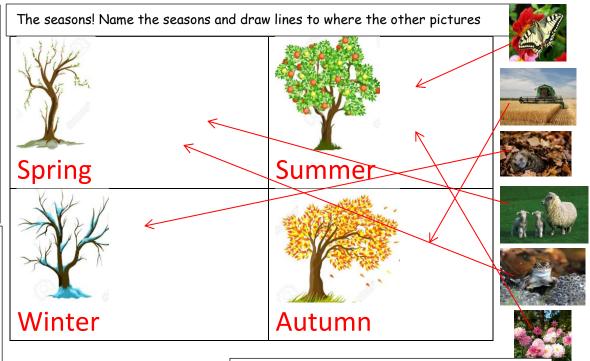

What is the difference between a city, town and village?

A village is a small community in a rural area.

A town has lots of people with fixed boundaries.

A city is a large or important town.







thunder

and lightning

rainbow





crossroads
school
Whiston Parish Church
Manorial Barn



Complete these sentences

The Manorial Barn is \_\_\_\_\_ of school.

The Crossroads are \_\_\_\_\_ of school.

Whiston Parish Church is \_\_\_\_\_ of the Manorial Barn.

Draw a tick one box north of school.

| Comp | lete | these | sentences. |
|------|------|-------|------------|
|      |      |       |            |

The capital city of **England** is \_\_\_\_\_\_.

Edinburgh is the capital city of \_\_\_\_\_.

The capital city of Northern Ireland is

Cardiff is the capital city of \_\_\_\_\_\_.





7 Continents answers:

Scotland
Northern Ireland
Wules England

Countries in UK answers

Complete these sentences.



The capital city of **England** is <u>London</u>.



Edinburgh is the capi