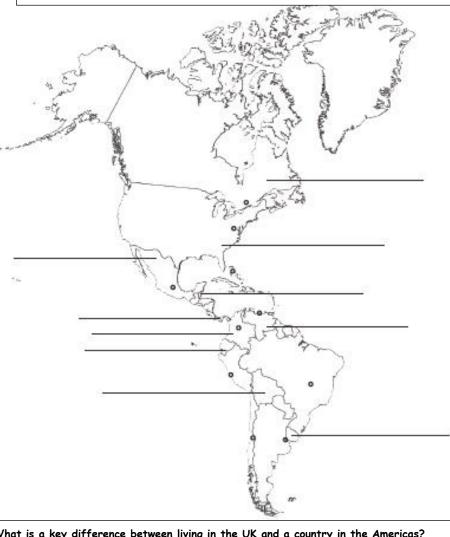

Label the following countries of the Americas. Uruguay, Canada, Mexico, Colombia, Ecuador, Costa Rica, Venezuela, Belize, Bolivia, USA.

| Vhat is a key | difference | between | living in | the UK | and a c | ountry in | the Ameri | cas? |
|---------------|------------|---------|-----------|--------|---------|-----------|-----------|------|
|               |            |         |           |        |         |           |           |      |
|               |            |         |           |        |         |           |           |      |
|               |            |         |           |        |         |           |           |      |
|               |            |         |           |        |         |           |           |      |
|               |            |         |           |        |         |           |           |      |
|               |            |         |           |        |         |           |           |      |
|               |            |         |           |        |         |           |           |      |
|               |            |         |           |        |         |           |           |      |
|               |            |         |           |        |         |           |           |      |

### What is a key difference between living in the UK and a country in the Americas?

(based on comparison with Mexico)

- -cost of living is more in the UK
- -Mexico has a higher crime rate
- -Mexico is a larger country by squared area.
- -Mexico has a higher population (116million compared to 63million)
- -Mexico has a climate that varies from tropical to desert. UK has mild temperatures, often windy and over one half of the days are over cast.