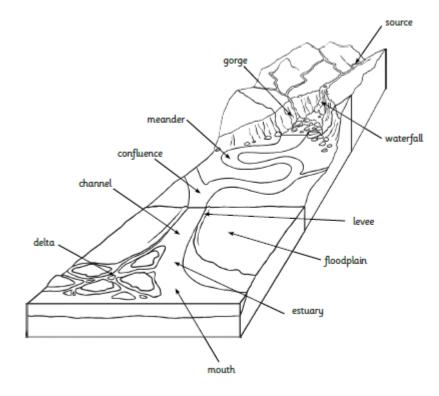

Label the map of England with 8 counties and 6 cities.

| Name 3 main rivers in the UK            | Why are most cities located ne | xt to a river?       | Name the features of a River Channel, confluence, delta, es floodplain, levee, meander, mo gorge, source, waterfall | tuary,       |  |
|-----------------------------------------|--------------------------------|----------------------|---------------------------------------------------------------------------------------------------------------------|--------------|--|
| Label the blank world map with 3 of the | world's longest rivers.        |                      |                                                                                                                     |              |  |
|                                         |                                | Plot the rainfall on | the line graph                                                                                                      |              |  |
|                                         |                                |                      | Average in London                                                                                                   | Month Rainfo |  |
| .05                                     | E                              | 80                   |                                                                                                                     | January 54   |  |
|                                         |                                | 70                   |                                                                                                                     | February 40  |  |
|                                         |                                | 60                   |                                                                                                                     | March 38     |  |
|                                         |                                |                      |                                                                                                                     | April 38     |  |
|                                         |                                | <u>.</u>             |                                                                                                                     | May 48       |  |
|                                         |                                | 를 40<br>발            |                                                                                                                     | June 46      |  |
|                                         |                                |                      |                                                                                                                     | July 58      |  |
|                                         |                                | 20                   |                                                                                                                     | August 60    |  |
|                                         |                                | 10                   |                                                                                                                     | September 50 |  |
|                                         |                                | 0                    |                                                                                                                     | October 57   |  |
|                                         |                                |                      | b Mar Apr May Jun Jul Aug Sep Oct Nov Dec                                                                           | November 65  |  |
|                                         |                                |                      | Months                                                                                                              | December 50  |  |