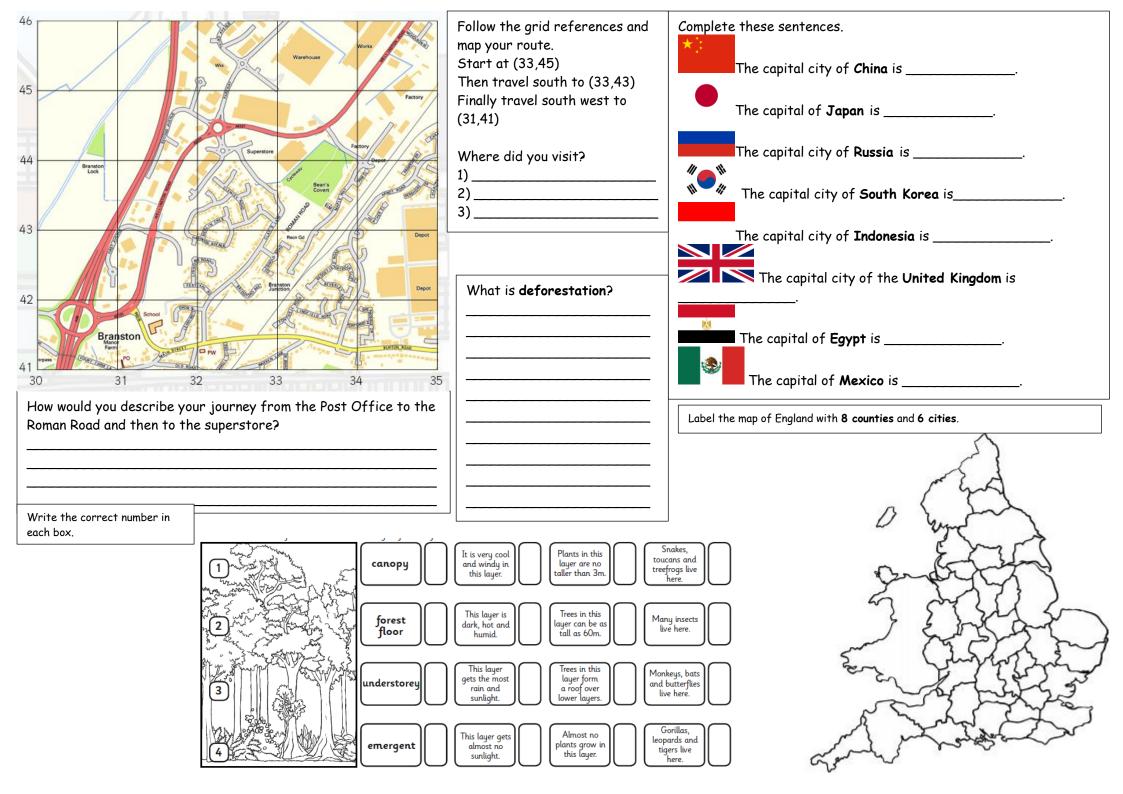

How would you describe your journey from the Post Office to the Roman Road and then to the superstore?

Start at (31,41)

Travel North East to (33,43)

Finally travel north west to (32,44)

Follow the grid references and map your route.
Start at (33,45)
Then travel south to (33,43)
Finally travel south west to (31,41)

Where did you visit?

- 1) Warehouse
- 2) Bean's Covert
- 3) School