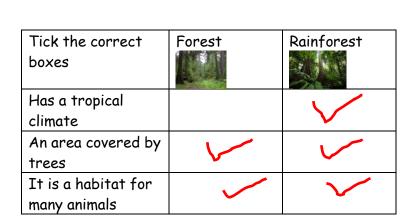

# What is deforestation?

Deforestation is the permanent removal of trees to make way for something else. This might be to create farms for cattle or food, to make timber for furniture, to make wood pulp for paper, to create space for housing.