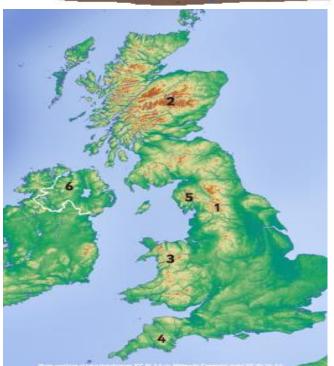

|        |         |           |           |      |
|               |            |         |           |        |         |           |           |      |
|               |            |         |           |        |         |           |           |      |
|               |            |         |           |        |         |           |           |      |
|               |            |         |           |        |         |           |           |      |

Name 3 main rivers in the UK

River Thames River Severn River Trent



Why are most cities located next to a river?

Answers relating to water transportation, water trading routes, increases money to that city, cultural mixing.

Answers also relating to sustainability i.e. providing food and other resources, drinkable water













### What is a key difference between living in the UK and a country in the Americas?

(based on comparison with Mexico)

- -cost of living is more in the UK
- -Mexico has a higher crime rate
- -Mexico is a larger country by squared area.
- -Mexico has a higher population (116million compared to 63million)
- -Mexico has a climate that varies from tropical to desert. UK has mild temperatures, often windy and over one half of the days are over cast.



| Time Zones                                       |                          |                       |                                                | Match the symbols to their meaning