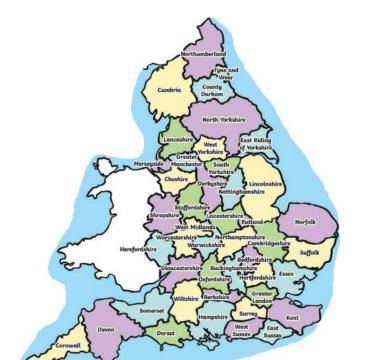

Label the map of England with 8 counties and 6 cities.

| Name 3 main rivers in the UK            | Why are most cities located ne | xt to a river?       | Name the features of a River Channel, confluence, delta, es floodplain, levee, meander, mo gorge, source, waterfall | tuary,       |  |
|-----------------------------------------|--------------------------------|----------------------|---------------------------------------------------------------------------------------------------------------------|--------------|--|
| Label the blank world map with 3 of the | world's longest rivers.        |                      |                                                                                                                     |              |  |
|                                         |                                | Plot the rainfall on | the line graph                                                                                                      |              |  |
|                                         |                                |                      | Average in London                                                                                                   | Month Rainfo |  |
| .05                                     | E                              | 80                   |                                                                                                                     | January 54   |  |
|                                         |                                | 70                   |                                                                                                                     | February 40  |  |
|                                         |                                | 60                   |                                                                                                                     | March 38     |  |
|                                         |                                |                      |                                                                                                                     | April 38     |  |
|                                         |                                | <u>.</u>             |                                                                                                                     | May 48       |  |
|                                         |                                | 를 40<br>발            |                                                                                                                     | June 46      |  |
|                                         |                                |                      |                                                                                                                     | July 58      |  |
|                                         |                                | 20                   |                                                                                                                     | August 60    |  |
|                                         |                                | 10                   |                                                                                                                     | September 50 |  |
|                                         |                                | 0                    |                                                                                                                     | October 57   |  |
|                                         |                                |                      | b Mar Apr May Jun Jul Aug Sep Oct Nov Dec                                                                           | November 65  |  |
|                                         |                                |                      | Months                                                                                                              | December 50  |  |