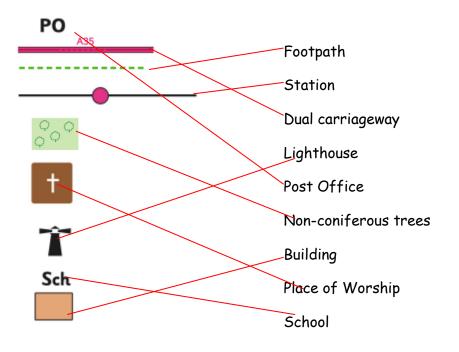

| Time Zones                                       |                          |                       |                                                | Match the symbols to their meaning                                                                                                                                                                                                                                                                                                                                                                                                                                                                                                                                                                                                                                                                                                                                                                                                                                                                                                                                                                                                                                                                                                                                                                                                                                                                                                                                                                                                                                                                                                                                                                                                                                                                                                                                                                                                                                                                                                                                                                                                                                                                                             |
|--------------------------------------------------|--------------------------|-----------------------|------------------------------------------------|--------------------------------------------------------------------------------------------------------------------------------------------------------------------------------------------------------------------------------------------------------------------------------------------------------------------------------------------------------------------------------------------------------------------------------------------------------------------------------------------------------------------------------------------------------------------------------------------------------------------------------------------------------------------------------------------------------------------------------------------------------------------------------------------------------------------------------------------------------------------------------------------------------------------------------------------------------------------------------------------------------------------------------------------------------------------------------------------------------------------------------------------------------------------------------------------------------------------------------------------------------------------------------------------------------------------------------------------------------------------------------------------------------------------------------------------------------------------------------------------------------------------------------------------------------------------------------------------------------------------------------------------------------------------------------------------------------------------------------------------------------------------------------------------------------------------------------------------------------------------------------------------------------------------------------------------------------------------------------------------------------------------------------------------------------------------------------------------------------------------------------|
| Hov                                              | v do 'time zones' v      | vork?                 |                                                | <b>PO</b> A35                                                                                                                                                                                                                                                                                                                                                                                                                                                                                                                                                                                                                                                                                                                                                                                                                                                                                                                                                                                                                                                                                                                                                                                                                                                                                                                                                                                                                                                                                                                                                                                                                                                                                                                                                                                                                                                                                                                                                                                                                                                                                                                  |
| 9 3                                              |                          |                       |                                                |                                                                                                                                                                                                                                                                                                                                                                                                                                                                                                                                                                                                                                                                                                                                                                                                                                                                                                                                                                                                                                                                                                                                                                                                                                                                                                                                                                                                                                                                                                                                                                                                                                                                                                                                                                                                                                                                                                                                                                                                                                                                                                                                |
| 165                                              |                          |                       |                                                | <br>Ф<br>Ф                                                                                                                                                                                                                                                                                                                                                                                                                                                                                                                                                                                                                                                                                                                                                                                                                                                                                                                                                                                                                                                                                                                                                                                                                                                                                                                                                                                                                                                                                                                                                                                                                                                                                                                                                                                                                                                                                                                                                                                                                                                                                                                     |
| _                                                |                          |                       |                                                |                                                                                                                                                                                                                                                                                                                                                                                                                                                                                                                                                                                                                                                                                                                                                                                                                                                                                                                                                                                                                                                                                                                                                                                                                                                                                                                                                                                                                                                                                                                                                                                                                                                                                                                                                                                                                                                                                                                                                                                                                                                                                                                                |
| What would the time                              | difference be? Use t     | he time difference ma | o to help you.                                 |                                                                                                                                                                                                                                                                                                                                                                                                                                                                                                                                                                                                                                                                                                                                                                                                                                                                                                                                                                                                                                                                                                                                                                                                                                                                                                                                                                                                                                                                                                                                                                                                                                                                                                                                                                                                                                                                                                                                                                                                                                                                                                                                |
| (10 2 1 2 1 2 1 2 1 2 1 2 1 2 1 2 1 2 1 2        | London<br>Monday 06:00   | Rio de Janeiro        | 10 12 1<br>2                                   | Sch                                                                                                                                                                                                                                                                                                                                                                                                                                                                                                                                                                                                                                                                                                                                                                                                                                                                                                                                                                                                                                                                                                                                                                                                                                                                                                                                                                                                                                                                                                                                                                                                                                                                                                                                                                                                                                                                                                                                                                                                                                                                                                                            |
| (10 1 2 )<br>(10 · 0 )                           | London<br>Thursday 21:45 | New York              | (a) (b) (c) (c) (c) (c) (c) (c) (c) (c) (c) (c |                                                                                                                                                                                                                                                                                                                                                                                                                                                                                                                                                                                                                                                                                                                                                                                                                                                                                                                                                                                                                                                                                                                                                                                                                                                                                                                                                                                                                                                                                                                                                                                                                                                                                                                                                                                                                                                                                                                                                                                                                                                                                                                                |
| (9 · · · 3)                                      | London<br>Friday 14:22   | Milan                 | (0) 12 1<br>(0)                                | Locate on the map (at least 4): Denali, Aconcagua, Elb<br>Kosciuszko                                                                                                                                                                                                                                                                                                                                                                                                                                                                                                                                                                                                                                                                                                                                                                                                                                                                                                                                                                                                                                                                                                                                                                                                                                                                                                                                                                                                                                                                                                                                                                                                                                                                                                                                                                                                                                                                                                                                                                                                                                                           |
| (1) W (2) (1) (1) (1) (1) (1) (1) (1) (1) (1) (1 | London<br>Tuesday 21:30  | Edinburgh             | 0 1 2 1 2 1 2 1 2 1 2 1 2 1 2 1 2 1 2 1        | Section 23 Comments of the section o |
| 11 -10 -9 2 -7 -6                                | 5 4 3 2 1 0              | +1 +2 +3 +4 +5 +      | 5 +7 +9 +10 +11                                |                                                                                                                                                                                                                                                                                                                                                                                                                                                                                                                                                                                                                                                                                                                                                                                                                                                                                                                                                                                                                                                                                                                                                                                                                                                                                                                                                                                                                                                                                                                                                                                                                                                                                                                                                                                                                                                                                                                                                                                                                                                                                                                                |
|                                                  | Ed                       | inburgh               |                                                |                                                                                                                                                                                                                                                                                                                                                                                                                                                                                                                                                                                                                                                                                                                                                                                                                                                                                                                                                                                                                                                                                                                                                                                                                                                                                                                                                                                                                                                                                                                                                                                                                                                                                                                                                                                                                                                                                                                                                                                                                                                                                                                                |

School Kilimanjaro, Vinson Massif, Everest,

Footpath

Station

Lighthouse

Post Office

Building

Dual carriageway

Non-coniferous trees

Place of Worship