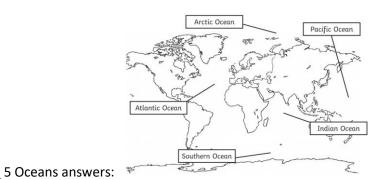

hat is the difference between a city, town and village?

A village is a small community in a rural area.

A town has lots of people with fixed boundaries.

A city is a large or important town.







thunder

and lightning

rainbow





crossroads
school
Whiston Parish Church
Manorial Barn



Complete these sentences

The Manorial Barn is \_\_\_\_\_ of school.

The Crossroads are \_\_\_\_\_ of school.

Whiston Parish Church is \_\_\_\_\_ of the Manorial Barn.

Draw a tick one box north of school.

| Comp | lete | these | sentences. |
|------|------|-------|------------|
|      |      |       |            |

The capital city of **England** is \_\_\_\_\_\_.

Edinburgh is the capital city of \_\_\_\_\_.

The capital city of Northern Ireland is

Cardiff is the capital city of \_\_\_\_\_\_.





7 Continents answers:

Scotland
Northern Ireland
Wules England

Countries in UK answers

Complete these sentences.



The capital city of **England** is <u>London</u>.



Edinburgh is the capital city of Scotland.



The capital city of Northern Ireland is **Belfast**.



Cardiff is the capital city of Wales.

 ${\it Complete these sentences answers}$ 

The Manorial Barn is south of school.

The **Crossroads** are <u>west</u> of **school**.

Whiston Parish Church is <u>east</u> of the Manorial Barn.

Draw a tick one box north of school.





| Derlin is the capital of                                                       |  |  |  |  |  |  |
|--------------------------------------------------------------------------------|--|--|--|--|--|--|
| Name 5 differences or similarities between the