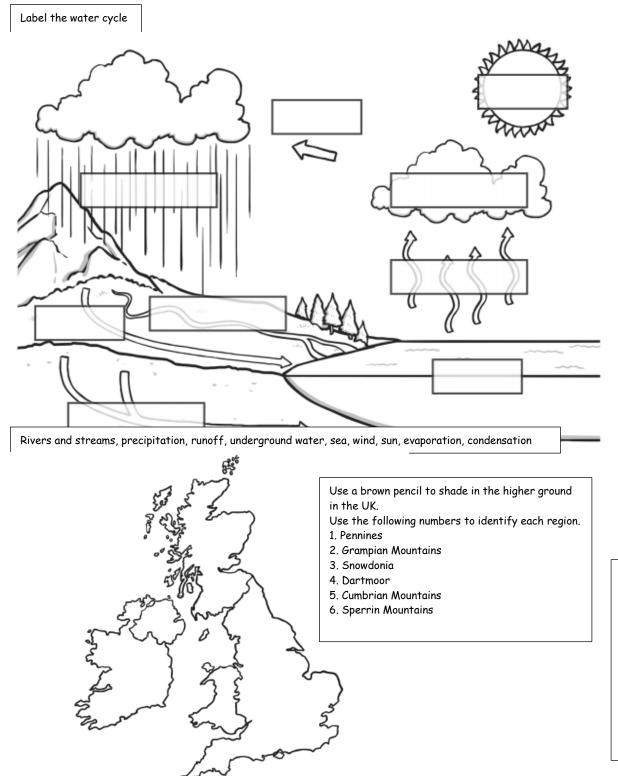

Label the map of England with 8 counties and 6 cities.

| Name 3 main rivers in the UK            | Why are most cities located ne | xt to a river?       | Name the features of a River Channel, confluence, delta, es floodplain, levee, meander, mo gorge, source, waterfall | tuary,       |  |
|-----------------------------------------|--------------------------------|----------------------|---------------------------------------------------------------------------------------------------------------------|--------------|--|
| Label the blank world map with 3 of the | world's longest rivers.        |                      |                                                                                                                     |              |  |
|                                         |                                | Plot the rainfall on | the line graph                                                                                                      |              |  |
|                                         |                                |                      | Average in London                                                                                                   | Month Rainfo |  |
| .05                                     | E                              | 80                   |                                                                                                                     | January 54   |  |
|                                         |                                | 70                   |                                                                                                                     | February 40  |  |
|                                         |                                | 60                   |                                                                                                                     | March 38     |  |
|                                         |                                |                      |                                                                                                                     | April 38     |  |
|                                         |                                | <u>.</u>             |                                                                                                                     | May 48       |  |
|                                         |                                | 를 40<br>발            |                                                                                                                     | June 46      |  |
|                                         |                                |                      |                                                                                                                     | July 58      |  |
|                                         |                                | 20                   |                                                                                                                     | August 60    |  |
|                                         |                                | 10                   |                                                                                                                     | September 50 |  |
|                                         |                                | 0                    |                                                                                                                     | October 57   |  |
|                                         |                                |                      | b Mar Apr May Jun Jul Aug Sep Oct Nov Dec                                                                           | November 65  |  |
|                                         |                                |                      | Months                                                                                                              | December 50  |  |

Name 3 main rivers in the UK

River Thames River Severn River Trent

Why are most cities located next to a river?

Answers relating to water transportation, water trading routes, increases money to that city, cultural mixing.

Answers also relating to sustainability i.e. providing food and other resources, drinkable water