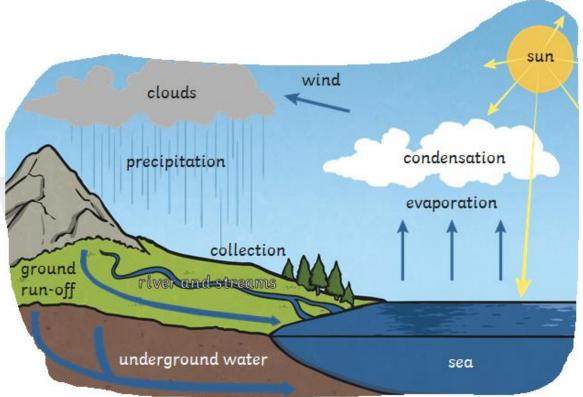

|        |         |           |           |      |
|               |            |         |           |        |         |           |           |      |
|               |            |         |           |        |         |           |           |      |
|               |            |         |           |        |         |           |           |      |
|               |            |         |           |        |         |           |           |      |

Name 3 main rivers in the UK

River Thames River Severn River Trent



Why are most cities located next to a river?

Answers relating to water transportation, water trading routes, increases money to that city, cultural mixing.

Answers also relating to sustainability i.e. providing food and other resources, drinkable water













### What is a key difference between living in the UK and a country in the Americas?

(based on comparison with Mexico)

- -cost of living is more in the UK
- -Mexico has a higher crime rate
- -Mexico is a larger country by squared area.
- -Mexico has a higher population (116million compared to 63million)
- -Mexico has a climate that varies from tropical to desert. UK has mild temperatures, often windy and over one half of the days are over cast.



| Time Zones                                       |                          |                       |                                                | Match the symbols to their meaning