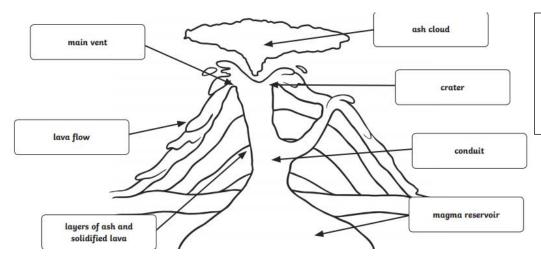

|

School Kilimanjaro, Vinson Massif, Everest,

Footpath

Station

Lighthouse

Post Office

Building

Dual carriageway

Non-coniferous trees

Place of Worship



## Describe what causes an Earthquake

An earthquake is caused by a sudden slip on a fault. The tectonic plates are always slowly moving, but they get stuck at their edges due to friction. When the stress on the edge overcomes the friction, there is an earthquake that releases energy in waves that travel through the earth's crust and cause the shaking that we feel.



# What is meant by the word 'tropics'?

The Tropic of Cancer, or the Northern Tropic, is the circle of latitude on the Earth that marks the most northerly position at which the Sun can be directly overhead. It currently lies around  $23.4^{\circ}$  north of the Equator.

The Tropic of Capricorn, or Southern Tropic, marks the most southerly latitude on the Earth at which the Sun can be directly overhead. It currently lies ar