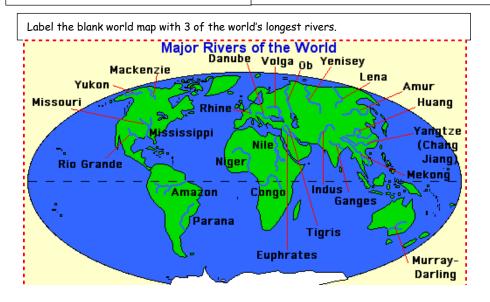

Label the map of England with 8 counties and 6 cities.

| Name 3 main rivers in the UK            | Why are most cities located ne | xt to a river?       | Name the features of a River Channel, confluence, delta, es floodplain, levee, meander, mo gorge, source, waterfall | tuary,       |  |
|-----------------------------------------|--------------------------------|----------------------|---------------------------------------------------------------------------------------------------------------------|--------------|--|
| Label the blank world map with 3 of the | world's longest rivers.        |                      |                                                                                                                     |              |  |
|                                         |                                | Plot the rainfall on | the line graph                                                                                                      |              |  |
|                                         |                                |                      | Average in London                                                                                                   | Month Rainfo |  |
| .05                                     | E                              | 80                   |                                                                                                                     | January 54   |  |
|                                         |                                | 70                   |                                                                                                                     | February 40  |  |
|                                         |                                | 60                   |                                                                                                                     | March 38     |  |
|                                         |                                |                      |                                                                                                                     | April 38     |  |
|                                         |                                | <u>.</u>             |                                                                                                                     | May 48       |  |
|                                         |                                | 를 40<br>발            |                                                                                                                     | June 46      |  |
|                                         |                                |                      |                                                                                                                     | July 58      |  |
|                                         |                                | 20                   |                                                                                                                     | August 60    |  |
|                                         |                                | 10                   |                                                                                                                     | September 50 |  |
|                                         |                                | 0                    |                                                                                                                     | October 57   |  |
|                                         |                                |                      | b Mar Apr May Jun Jul Aug Sep Oct Nov Dec                                                                           | November 65  |  |
|                                         |                                |                      | Months                                                                                                              | December 50  |  |