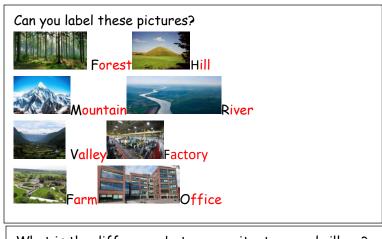

What is the difference between a city, town and village?

A village is a small community in a rural area.

A town has lots of people with fixed boundaries.

A city is a large or important town.







thunder

and lightning

rainbow





crossroads
school
Whiston Parish Church
Manorial Barn



Complete these sentences

The Manorial Barn is \_\_\_\_\_ of school.

The Crossroads are \_\_\_\_\_ of school.

Whiston Parish Church is \_\_\_\_\_ of the Manorial Barn.

Draw a tick one box north of school.

| Comp | lete | these | sentences. |
|------|------|-------|------------|
|      |      |       |            |

The capital city of **England** is \_\_\_\_\_\_.

Edinburgh is the capital city of \_\_\_\_\_.

The capital city of Northern Ireland is

Cardiff is the capital city of \_\_\_\_\_\_.