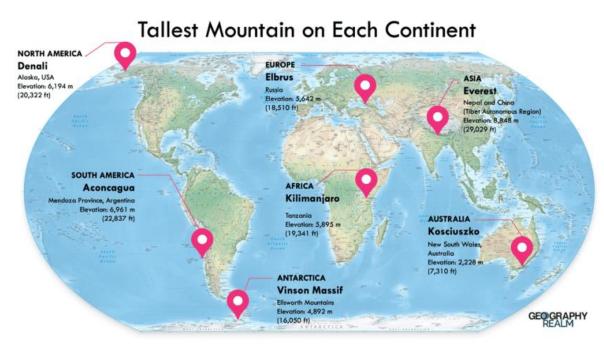

| Time Zones                                       |                          |                       |                                                | Match the symbols to their meaning                                                                                                                                                                                                                                                                                                                                                                                                                                                                                                                                                                                                                                                                                                                                                                                                                                                                                                                                                                                                                                                                                                                                                                                                                                                                                                                                                                                                                                                                                                                                                                                                                                                                                                                                                                                                                                                                                                                                                                                                                                                                                             |
|--------------------------------------------------|--------------------------|-----------------------|------------------------------------------------|--------------------------------------------------------------------------------------------------------------------------------------------------------------------------------------------------------------------------------------------------------------------------------------------------------------------------------------------------------------------------------------------------------------------------------------------------------------------------------------------------------------------------------------------------------------------------------------------------------------------------------------------------------------------------------------------------------------------------------------------------------------------------------------------------------------------------------------------------------------------------------------------------------------------------------------------------------------------------------------------------------------------------------------------------------------------------------------------------------------------------------------------------------------------------------------------------------------------------------------------------------------------------------------------------------------------------------------------------------------------------------------------------------------------------------------------------------------------------------------------------------------------------------------------------------------------------------------------------------------------------------------------------------------------------------------------------------------------------------------------------------------------------------------------------------------------------------------------------------------------------------------------------------------------------------------------------------------------------------------------------------------------------------------------------------------------------------------------------------------------------------|
| Hov                                              | v do 'time zones' v      | vork?                 |                                                | <b>PO</b> A35                                                                                                                                                                                                                                                                                                                                                                                                                                                                                                                                                                                                                                                                                                                                                                                                                                                                                                                                                                                                                                                                                                                                                                                                                                                                                                                                                                                                                                                                                                                                                                                                                                                                                                                                                                                                                                                                                                                                                                                                                                                                                                                  |
| 9 3                                              |                          |                       |                                                |                                                                                                                                                                                                                                                                                                                                                                                                                                                                                                                                                                                                                                                                                                                                                                                                                                                                                                                                                                                                                                                                                                                                                                                                                                                                                                                                                                                                                                                                                                                                                                                                                                                                                                                                                                                                                                                                                                                                                                                                                                                                                                                                |
| 165                                              |                          |                       |                                                | <br>Ф<br>Ф                                                                                                                                                                                                                                                                                                                                                                                                                                                                                                                                                                                                                                                                                                                                                                                                                                                                                                                                                                                                                                                                                                                                                                                                                                                                                                                                                                                                                                                                                                                                                                                                                                                                                                                                                                                                                                                                                                                                                                                                                                                                                                                     |
| _                                                |                          |                       |                                                |                                                                                                                                                                                                                                                                                                                                                                                                                                                                                                                                                                                                                                                                                                                                                                                                                                                                                                                                                                                                                                                                                                                                                                                                                                                                                                                                                                                                                                                                                                                                                                                                                                                                                                                                                                                                                                                                                                                                                                                                                                                                                                                                |
| What would the time                              | difference be? Use t     | he time difference ma | o to help you.                                 |                                                                                                                                                                                                                                                                                                                                                                                                                                                                                                                                                                                                                                                                                                                                                                                                                                                                                                                                                                                                                                                                                                                                                                                                                                                                                                                                                                                                                                                                                                                                                                                                                                                                                                                                                                                                                                                                                                                                                                                                                                                                                                                                |
| (10 2 1 2 1 2 1 2 1 2 1 2 1 2 1 2 1 2 1 2        | London<br>Monday 06:00   | Rio de Janeiro        | 10 12 1<br>2                                   | Sch                                                                                                                                                                                                                                                                                                                                                                                                                                                                                                                                                                                                                                                                                                                                                                                                                                                                                                                                                                                                                                                                                                                                                                                                                                                                                                                                                                                                                                                                                                                                                                                                                                                                                                                                                                                                                                                                                                                                                                                                                                                                                                                            |
| (10 1 2 )<br>(10 · 0 )                           | London<br>Thursday 21:45 | New York              | (a) (b) (c) (c) (c) (c) (c) (c) (c) (c) (c) (c |                                                                                                                                                                                                                                                                                                                                                                                                                                                                                                                                                                                                                                                                                                                                                                                                                                                                                                                                                                                                                                                                                                                                                                                                                                                                                                                                                                                                                                                                                                                                                                                                                                                                                                                                                                                                                                                                                                                                                                                                                                                                                                                                |
| (9 · · · 3)                                      | London<br>Friday 14:22   | Milan                 | (0) 12 1<br>(0)                                | Locate on the map (at least 4): Denali, Aconcagua, Elb<br>Kosciuszko                                                                                                                                                                                                                                                                                                                                                                                                                                                                                                                                                                                                                                                                                                                                                                                                                                                                                                                                                                                                                                                                                                                                                                                                                                                                                                                                                                                                                                                                                                                                                                                                                                                                                                                                                                                                                                                                                                                                                                                                                                                           |
| (1) W (2) (1) (1) (1) (1) (1) (1) (1) (1) (1) (1 | London<br>Tuesday 21:30  | Edinburgh             | 0 1 2 1 2 1 2 1 2 1 2 1 2 1 2 1 2 1 2 1        | Section 23 Comments of the section o |
| 11 -10 -9 2 -7 -6                                | 5 4 3 2 1 0              | +1 +2 +3 +4 +5 +      | 5 +7 +9 +10 +11                                |                                                                                                                                                                                                                                                                                                                                                                                                                                                                                                                                                                                                                                                                                                                                                                                                                                                                                                                                                                                                                                                                                                                                                                                                                                                                                                                                                                                                                                                                                                                                                                                                                                                                                                                                                                                                                                                                                                                                                                                                                                                                                                                                |
|                                                  | Ed                       | inburgh               |                                                |                                                                                                                                                                                                                                                                                                                                                                                                                                                                                                                                                                                                                                                                                                                                                                                                                                                                                                                                                                                                                                                                                                                                                                                                                                                                                                                                                                                                                                                                                                                                                                                                                                                                                                                                                                                                                                                                                                                                                                                                                                                                                                                                |

School Kilimanjaro, Vinson Massif, Everest,

Footpath

Station

Lighthouse

Post Office

Building

Dual carriageway

Non-coniferous trees