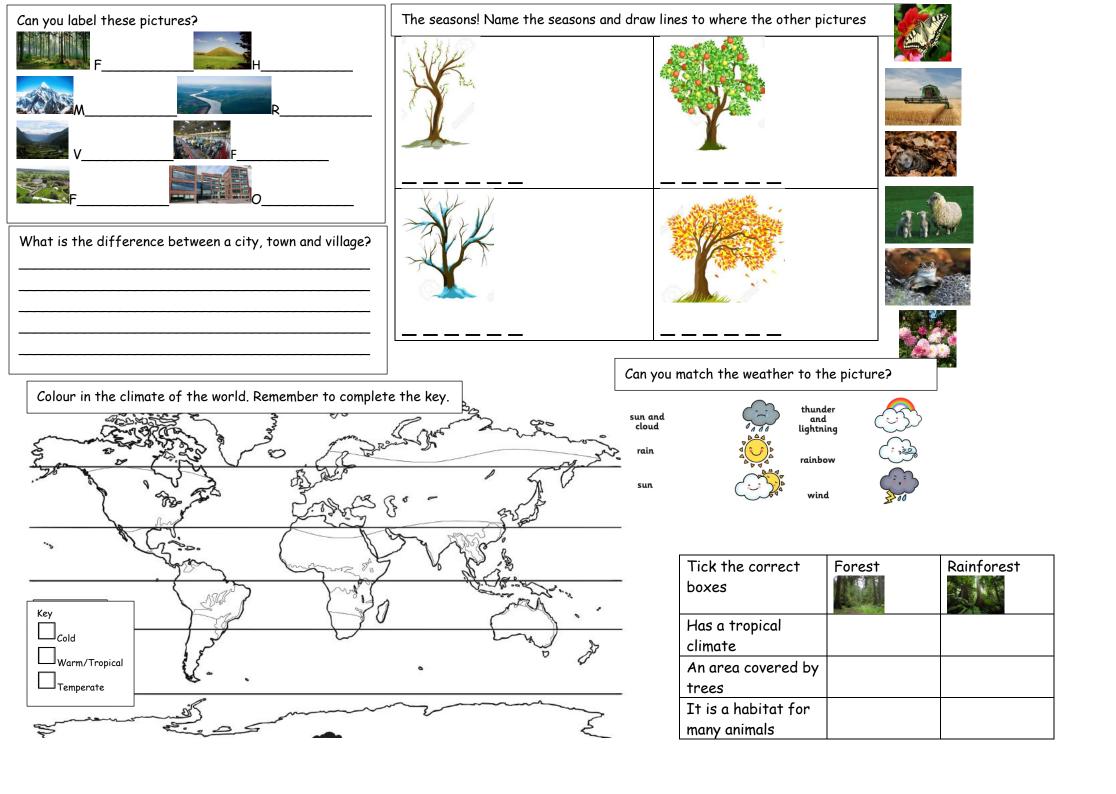

What is the difference between a city, town and village?

A village is a small community in a rural area.

A town has lots of people with fixed boundaries.

A city is a large or important town.

thunder

and lightning