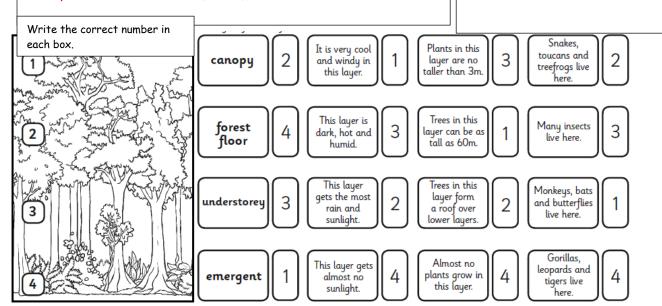

|
| Life expectancy is   |           |            |
| low.                 |           |            |





How would you describe your journey from the Post Office to the Roman Road and then to the superstore?

Start at (31,41)

Travel North East to (33,43)

Finally travel north west to (32,44)

Follow the grid references and map your route.
Start at (33,45)
Then travel south to (33,43)
Finally travel south west to (31,41)

Where did you visit?

- 1) Warehouse
- 2) Bean's Covert
- 3) School

# What is deforestation?

Deforestation is the permanent removal of trees to make way for something else. This might be to create farms for cattle or food, to make timber for furniture, to make wood pulp for paper, to create space for housing.



Label the map of England with 8 counties and 6 cities.





| Name 3 main rivers in the UK            | Why are most cities located ne | xt to a river?       | Name the features of a River Channel, confluence, delta, es floodplain, levee, meander, mo gorge, source, waterfall | tuary,       |  |
|-----------------------------------------|--------------------------------|----------------------|---------------------------------------------------------------------------------------------------------------------|--------------|--|
| Label the blank world map with 3 of the | world's longest rivers.        |                      |                                                                                                                     |              |  |
|                                         |                                | Plot the ra