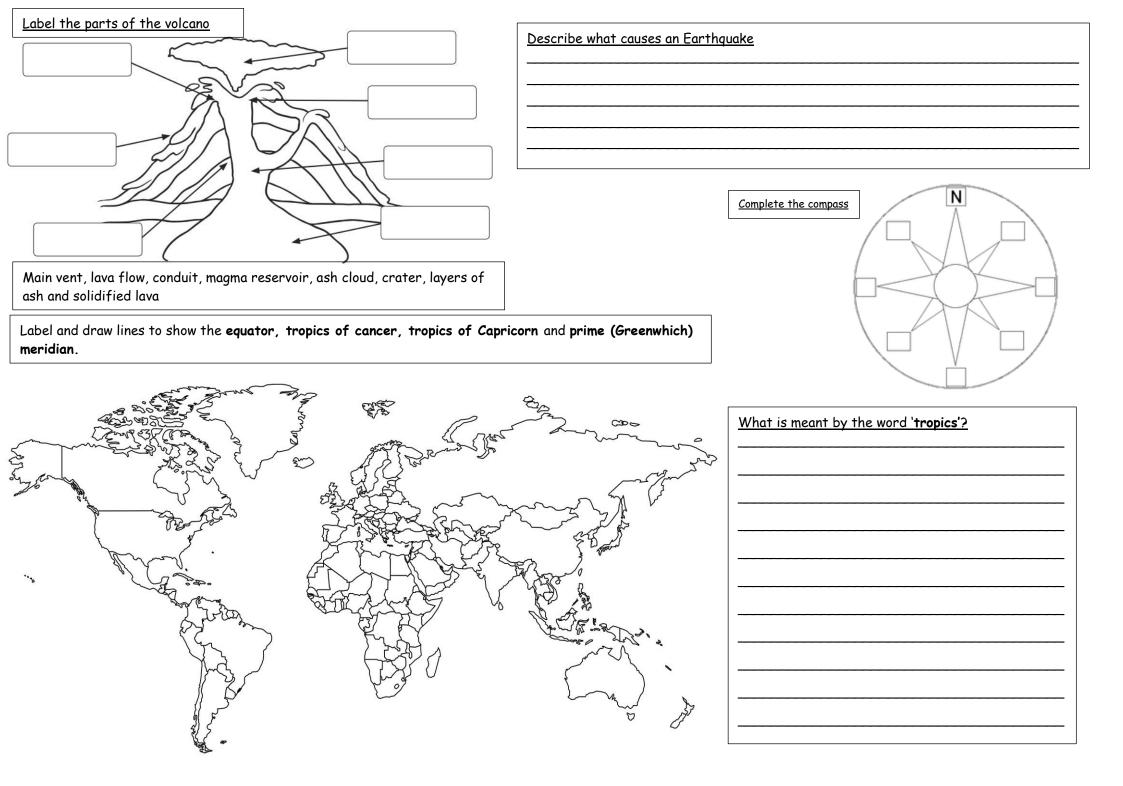

## Describe what causes an Earthquake

An earthquake is caused by a sudden slip on a fault. The tectonic plates are always slowly moving, but they get stuck at their edges due to friction. When the stress on the edge overcomes the friction, there is an earthquake that releases energy in waves that travel through the earth's crust and cause the shaking that we feel.

# What is meant by the word 'tropics'?

The Tropic of Cancer, or the Northern Tropic, is the circle of latitude on the Earth that marks the most northerly position at which the Sun can be directly overhead. It currently lies around  $23.4^{\circ}$  north of the Equator.

The Tropic of Capricorn, or Southern Tropic, marks the most southerly latitude on the Earth at which the Sun can be directly overhead. It currently lies around 23.4° south of the Equator.

Between the Tropics of Cancer and Capricorn, the weather is hot all year round.

# How do 'time zones' work?

Answers relating to:

- -Midday (12 noon) sun is highest in the sky. The sun is highest in the sky at different times in different places in the world.
- -divide the world into time zones. Earth is a sphere divided into 360 degrees and it turns 360 degrees in 24 hours. The Earth has 24 different times zones- one for each hour in the day.
- -measured from a starting point at England's Greenwich Observatory known as Greenwich Meridian or the Prime Meridian. Time at the Greenwich Meridian is known as Greenwich Mean Time (GMT) or Universal Time.