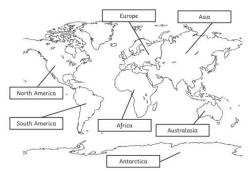

What is the difference between a city, town and village?

A village is a small community in a rural area.

A town has lots of people with fixed boundaries.

A city is a large or important town.







thunder

and lightning

rainbow





crossroads
school
Whiston Parish Church
Manorial Barn



Complete these sentences

The Manorial Barn is \_\_\_\_\_ of school.

The Crossroads are \_\_\_\_\_ of school.

Whiston Parish Church is \_\_\_\_\_ of the Manorial Barn.

Draw a tick one box north of school.

| Comp | lete | these | sentences. |
|------|------|-------|------------|
|      |      |       |            |

The capital city of **England** is \_\_\_\_\_\_.

Edinburgh is the capital city of \_\_\_\_\_.

The capital city of Northern Ireland is

Cardiff is the capital city of \_\_\_\_\_\_.





7 Continents answers:

Scotland
Northern Ireland
Wules England

Countries in UK answers

Complete these sentences.



The capital city of **England** is <u>London</u>.



Edinburgh is the capital city of Scotland.



The capital city of Northern Ireland is **Belfast**.



Cardiff is the capital city of Wales.

 ${\it Complete these sentences answers}$ 

The Manorial Barn is south of school.

The **Crossroads** are <u>west</u> of **school**.

Whiston Parish Church is <u>east</u> of the Manorial Barn.

Draw a tick one box north of school.





| Derlin is the capital of                                                       |  |  |  |  |  |  |
|--------------------------------------------------------------------------------|--|--|--|--|--|--|
| Name 5 differences or similarities between t