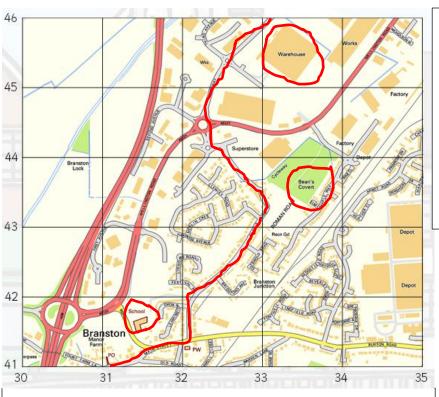

The capital city of Northern Ireland is

Cardiff is the capital city of \_\_\_\_\_\_.

7 Continents answers:

Scotland
Northern Ireland
Wules England

Countries in UK answers

Complete these sentences.

The capital city of **England** is <u>London</u>.

Edinburgh is the capital city of Scotland.

The capital city of Northern Ireland is **Belfast**.

Cardiff is the capital city of Wales.

 ${\it Complete these sentences answers}$ 

The Manorial Barn is south of school.

| Complete these sentences.             |
|---------------------------------------|
| The capital city of <b>England</b> is |
| Madrid is the capital of              |
| The capital city of <b>Italy</b> is   |
| Athens is the capital city of         |
| The capital city of <b>France</b> is  |
| Berlin is the capital of              |